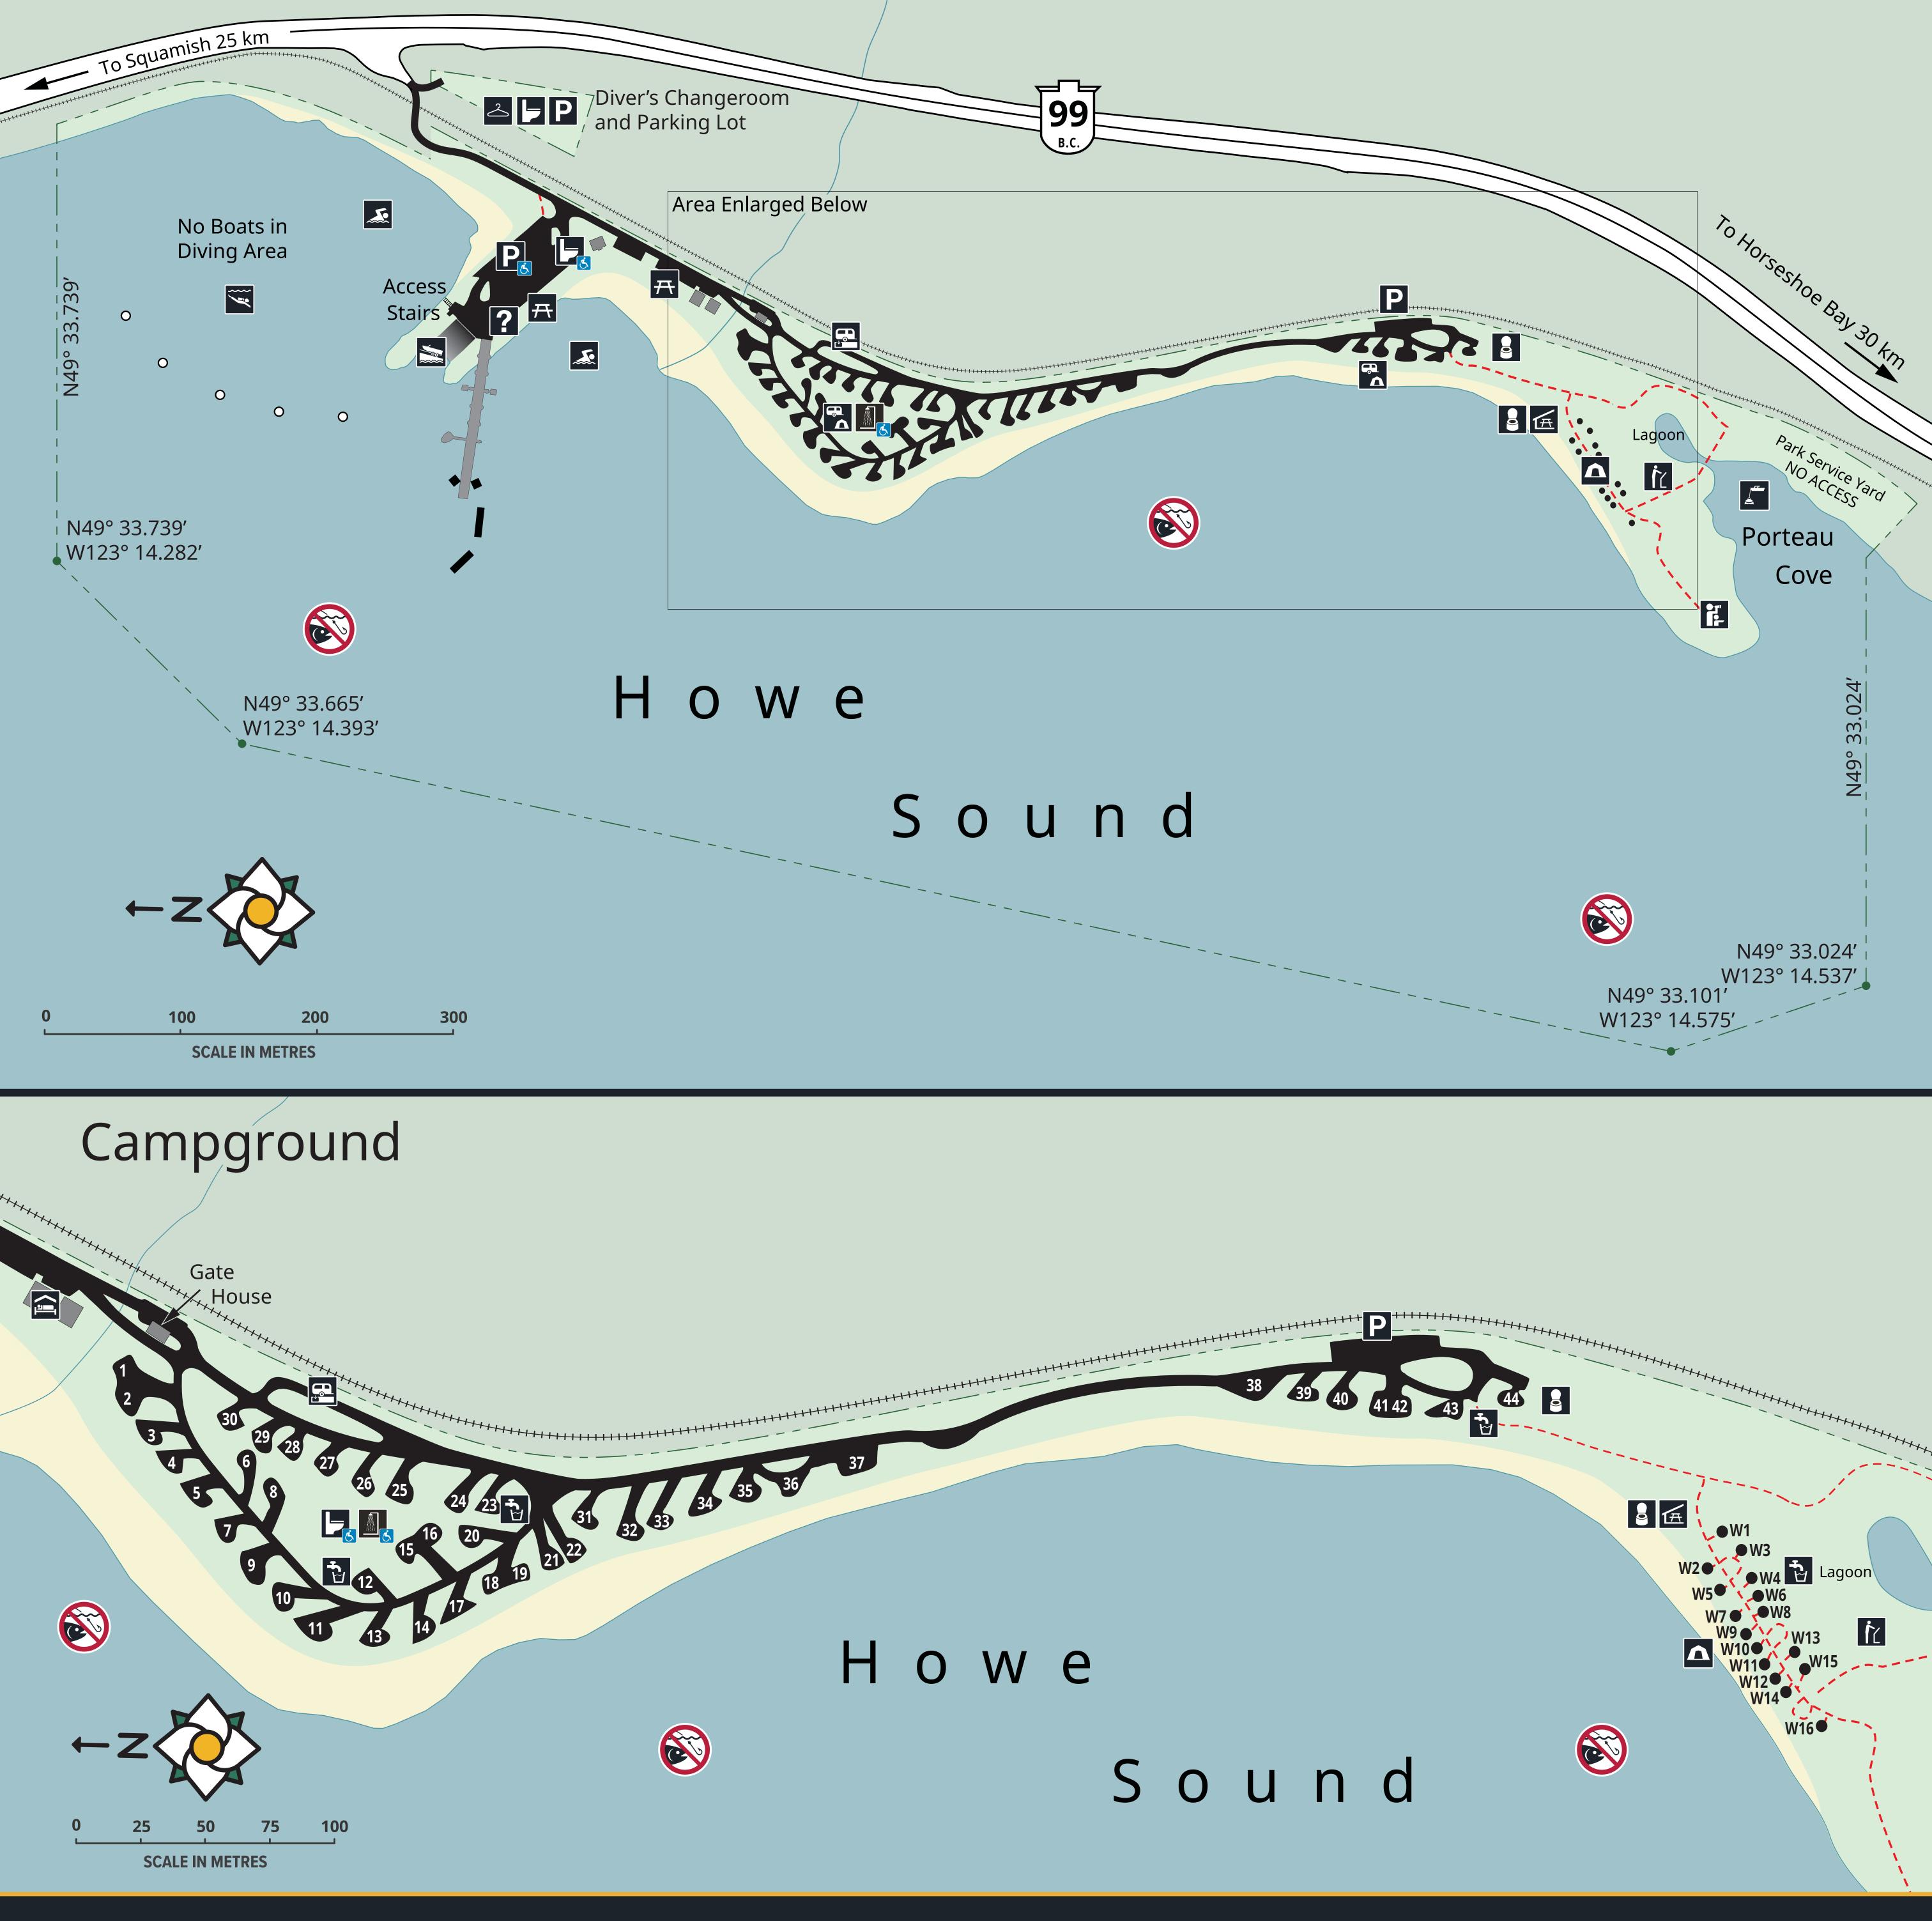

## **ACTIVITIES & SERVICES**

Ρ

Ľ

?

 $\sim$ 

## **ROADS & TRAILS**

| Parking                | R<br>A   | Vehicle Camping               | <u> </u> | Swimming Area        |     | Road                              | Beach Area |
|------------------------|----------|-------------------------------|----------|----------------------|-----|-----------------------------------|------------|
| Accessible Facilities  |          | Sani-dump                     | >>><br>> | Scuba Diving         |     | - Trail                           | Park Area  |
| Information            |          | Tent Camping                  |          | Boat Launch          |     | <ul> <li>Park Boundary</li> </ul> |            |
| Tourist Accommodations |          | Washroom Building             |          | Mooring Buoys        |     |                                   |            |
| Showers                |          | Pit Toilets                   | i        | Interpretive Program |     | + Train Tracks                    |            |
| Change Rooms           | <b>H</b> | Water and Grey Water Disposal | Æ        | Picnic Area          | 33  | Drive-in Campsites                |            |
| Viewnoint              |          | Picnic Shelter                |          | No Fishing Area      | W15 | Walk in Campaitos                 |            |